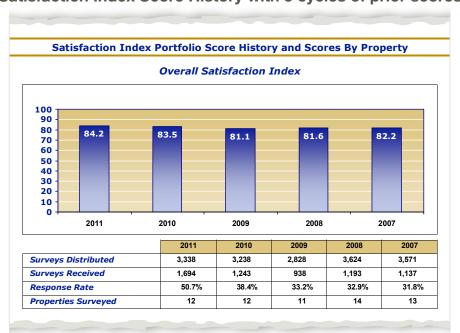

| 80.9          | 87.4         | 218               | 184              | 84.4%         | P  |
| Sample Property C | 83.0        | 81.0          | 84.9         | 196               | 84               | 42.9%         |    |
| Sample Property A | 81.1        | 80.0          | 81.8         | 655               | 257              | 39.2%         |    |
| Sample Property K | 80.1        | 77.9          | 81.4         | 318               | 163              | 51.3%         |    |
| Sample Property J | 78.7        | 77.3          | 79.5         | 265               | 121              | 45.7%         |    |
| Sample Property B | 77.2        | 77.7          | 76.9         | 300               | 110              | 36.7%         |    |

# Satisfaction Index Score History with 5 cycles of prior scores



#### Summary of Results by Business Success Factor and Best Practices



#### **Each Report contains**

- Comparative analysis to industry best practices
- Five years of trending data
- Comparison to overall portfolio scores
- Alert status including low scores and score fluctuations
- Variance Indicators increase/decrease
- Results by question including current and prior score
- Variance to best practice
- CEL Award status
- Easy to read and interpret results
- CEL unique proprietary scoring system
- And much more...