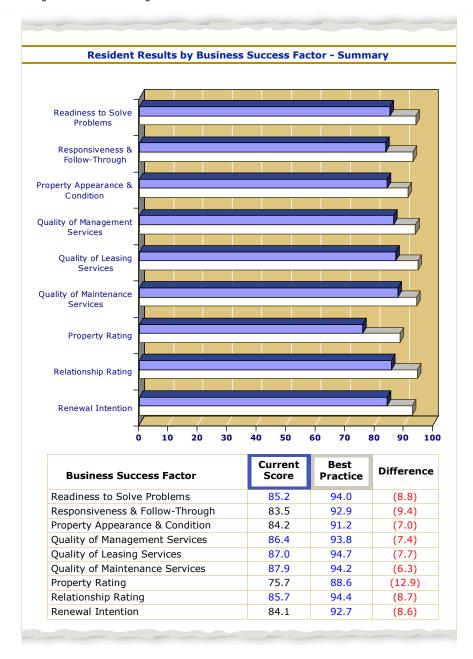

| 84.4%         | P  |
| Sample Property C | 83.0        | 81.0          | 84.9         | 196               | 84               | 42.9%         |    |
| Sample Property A | 81.1        | 80.0          | 81.8         | 655               | 257              | 39.2%         |    |
| Sample Property K | 80.1        | 77.9          | 81.4         | 318               | 163              | 51.3%         |    |
| Sample Property J | 78.7        | 77.3          | 79.5         | 265               | 121              | 45.7%         |    |
| Sample Property B | 77.2        | 77.7          | 76.9         | 300               | 110              | 36.7%         |    |

# Satisfaction Index Score History with 5 cycles of prior scores



#### Summary of Results by Business Success Factor and Best Practices



#### **Each Report contains**

- Comparative analysis to industry best practices
- Five years of trending data
- Comparison to overall portfolio scores
- Alert status including low scores and score fluctuations
- Variance Indicators increase/decrease
- Results by question including current and prior score
- Variance to best practice
- CEL Award status
- Easy to read and interpret results
- CEL unique proprietary scoring system
- And much more...