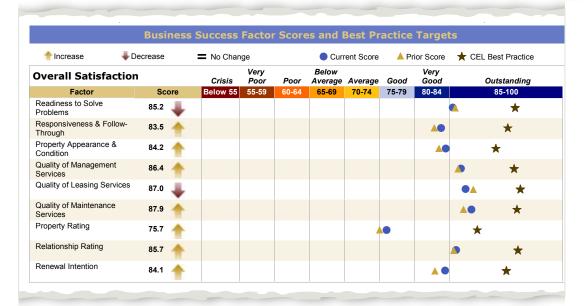

|  |  |  |  |  |
| Below Average                | 69 - 65     | 0               | 0                             | 0       | 0           | 0%    |  |  |  |  |  |
| Poor                         | 64 - 60     | 0               | 0                             | 0       | 0           | 0%    |  |  |  |  |  |
| Very Poor                    | 59 - 55     | 0               | 0                             | 0       | 0           | 0%    |  |  |  |  |  |
| Crisis                       | Below 55    | 0               | 0                             | 0       | 0           | 0%    |  |  |  |  |  |
|                              | Total       | 12              | 12                            | 12      | 36          |       |  |  |  |  |  |

# **Targets by Satisfaction Index – Overall Satisfaction**



## Satisfaction by Property - All Scores and Award Status

| Property Name     | OA<br>Score | Prop<br>Score | Svc<br>Score | Surveys<br>Distr. | Surveys<br>Rec'd | Resp.<br>Rate | Aw |
|-------------------|-------------|---------------|--------------|-------------------|------------------|---------------|----|
| Sample Property H | 90.6        | 87.8          | 93.8         | 407               | 231              | 56.8%         | 8  |
| Sample Property E | 89.5        | 87.8          | 90.3         | 71                | 46               | 64.8%         | 9  |
| Sample Property D | 87.8        | 83.7          | 91.0         | 274               | 119              | 43.4%         | 9  |
| Sample Property G | 86.3        | 83.6          | 88.8         | 214               | 171